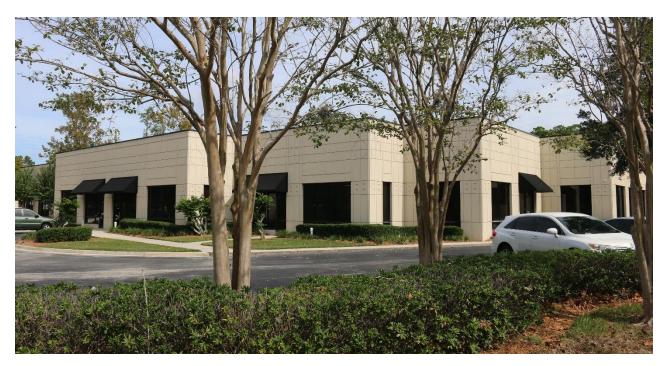

## 11,000 SF FOR LEASE WESTLAND CENTER

6195 LAKE GRAY BLVD. JACKSONVILLE, FL. 32244

NICE FLEX SPACE BUILDING WITH OFFICES, LARGE OPEN SPACES AND WAREHOUSE SPACE WITH ROLL UP TRUCK DOORS.

THIS 11,000 SF IS CURRENTLY BEING USED AS CHURCH SPACE.