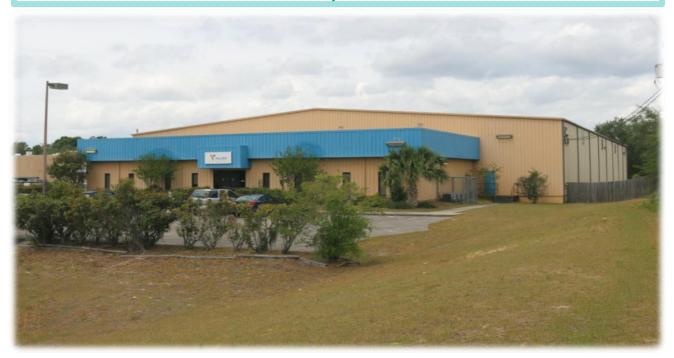

## FOR SALE 39,500 SF WAREHOUSE

10200 ALTON BOX RD. JACKSONVILLE, FL. 32218

Located in Jacksonville, Florida's Northside near the intersection of Main St. and Busch Drive. One mile from Interstate 95 and close to JaxPort shipping facilities.

Total of 39,500 SF consisting of 8,900 SF of office space and 30,600 SF of warehouse.

Metal building constructed in 1988. There are 2 dock high and 2 grade level loading bays. Ceiling heights range from 22' to 30'. The building is fully sprinklered.

Situated on 5 acres with 1.5 acres in the rear not in use nor fenced. Property is not in a flood zone. Zoned Light Industrial.

The property is for sale for \$1,975,000

FOR MORE INFORMATION OR AN APPOINTMENT PLEASE CALL: