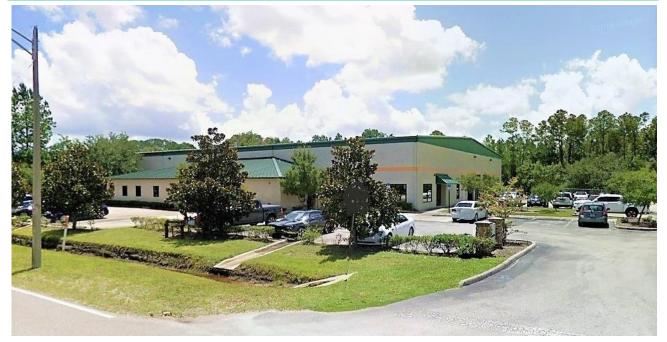

## OFFICE AND WAREHOUSE SPACE FOR LEASE 5530 FLORIDA MINING BLVD. JACKSONVILLE, FLORIDA 32257

6,400 TO 10,000 SF OFFICE AND WAREHOUSE AVAILABLE FOR SUBLEASE. GREAT VISIBILITY AND AMPLE PARKING. EASY ACCESS TO PHILIPS HWY AND INTERSTATE