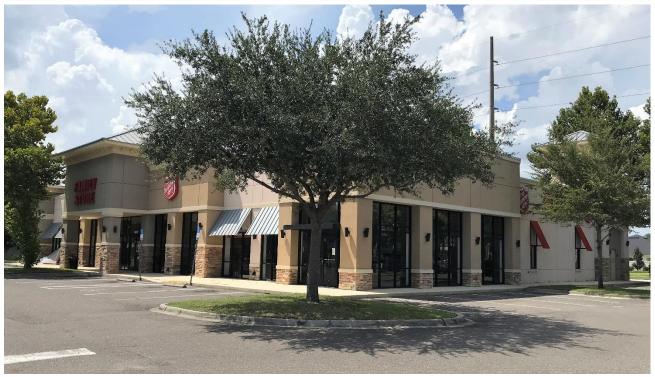

## FOR SALE 13,534 SF RETAIL BUILDING 2221 COUNTY RD. 220 MIDDLEBURG, FL. 32068

THIS IS A FORMER SALVATION ARMY THRIFT STORE LOCATED AT THE SILO SHOPPES AT HERITAGE FARM.

CONSTRUCTED IN 2007 WITH ON GRADE FOUNDATION, TILT-UP CONCRETE PANELS AND CONCRETE BLOCK WITH FIXED GLASS IN METAL FRAMES.

THIS IS KNOWN AS BUILDING 100 WHICH IS COMPRISED OF 4 RETAIL CONDOMINIUM UNITS THAT ARE OPEN AS ONE LARGE UNIT. 13' CEILINGS AND SPRINKLER SYSTEM

GREAT VISIBILITY AND AMPLE PARKING

PRICED AT \$1,500,000